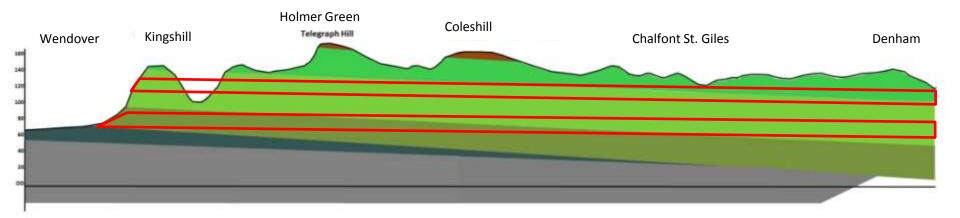

## Witness

Dr Haydon W. Bailey

- Chartered Geologist
- PhD in Chalk Stratigraphy
- Consultant micropalaeontologist oil and gas industry for over 35 years
- Specialises in Upper Cretaceous Chalk stratigraphy
- Honorary lecturer, MSc course in Applied and Petroleum Micropalaeontology, University of Birmingham
- President Geologists' Association
- Chairman Hertfordshire Geological Society
- Past Chairman The Micropalaeontology Society
- Written over 25 peer reviewed articles, mainly about Cretaceous chalks









Jurassic (undifferentiated)



Pre-Anglian glaciation route for the Proto-Thames - half a million years ago

SINCH

THERE

the sector

SNCK

SNCH

MERSHAM

SNCk

haiten

的世纪 164日

SNOK

Internet

Ð

CEAL COL



BNCK

SNO





R. Misbourne – Chalfont St. Giles, summer 2008