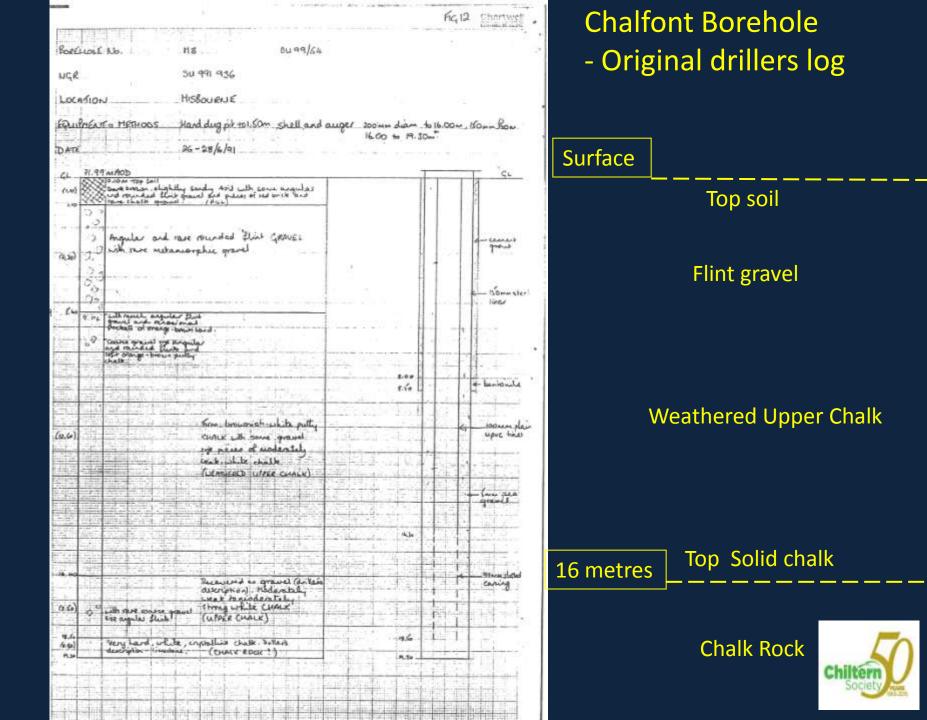

## Witness

Dr Haydon W. Bailey

- Chartered Geologist
- PhD in Chalk Stratigraphy
- Consultant micropalaeontologist oil and gas industry for over 35 years
- Specialises in Upper Cretaceous Chalk stratigraphy
- Honorary lecturer, MSc course in Applied and Petroleum Micropalaeontology, University of Birmingham
- President Geologists' Association
- Chairman Hertfordshire Geological Society
- Past Chairman The Micropalaeontology Society
- Written over 25 peer reviewed articles, mainly about Cretaceous chalks









Jurassic (undifferentiated)



Pre-Anglian glaciation route for the Proto-Thames - half a million years ago

SINCH

THERE

the sector

SNCK

SNCH

MERSHAM

SNCk

haiten

的世纪 164日

SNOK

Internet

Ð

CEAL COL



BNCK

SNO





R. Misbourne – Chalfont St. Giles, summer 2008