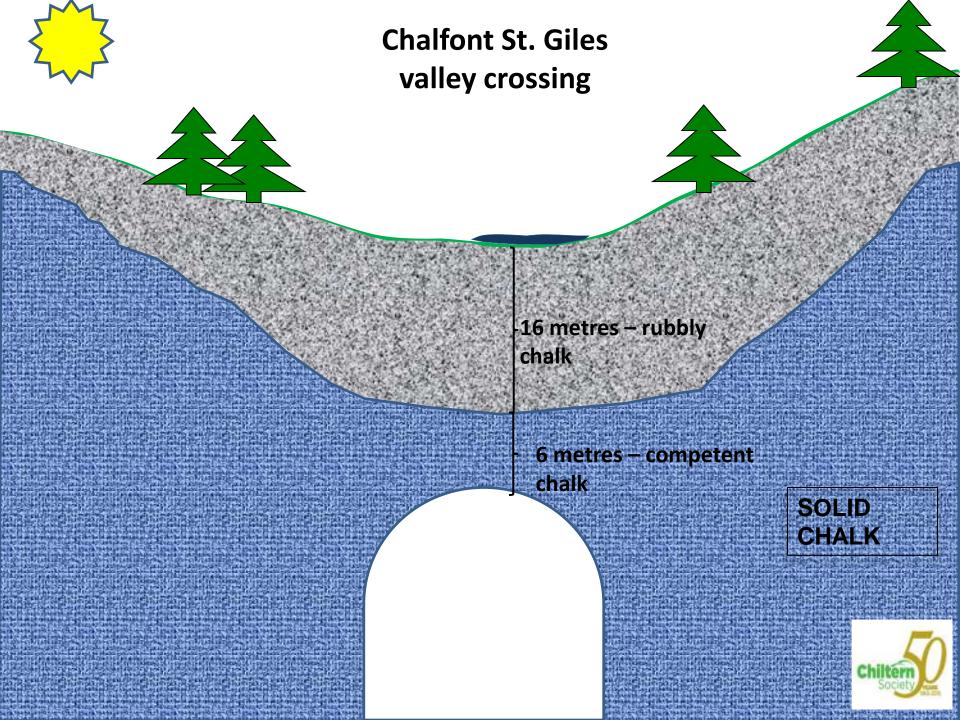

## Witness

Dr Haydon W. Bailey

- Chartered Geologist
- PhD in Chalk Stratigraphy
- Consultant micropalaeontologist oil and gas industry for over 35 years
- Specialises in Upper Cretaceous Chalk stratigraphy
- Honorary lecturer, MSc course in Applied and Petroleum Micropalaeontology, University of Birmingham
- President Geologists' Association
- Chairman Hertfordshire Geological Society
- Past Chairman The Micropalaeontology Society
- Written over 25 peer reviewed articles, mainly about Cretaceous chalks









Jurassic (undifferentiated)



Pre-Anglian glaciation route for the Proto-Thames - half a million years ago

SINCH

THERE

the sector

SNCK

SNCH

MERSHAM

SNCk

haiten

的世纪 164日

SNOK

Internet

Ð

CEAL COL



BNCK

SNO





R. Misbourne – Chalfont St. Giles, summer 2008