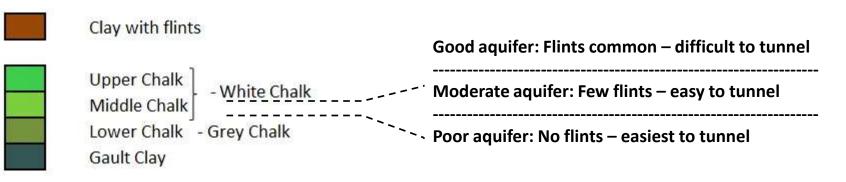

## Witness

Dr Haydon W. Bailey

- Chartered Geologist
- PhD in Chalk Stratigraphy
- Consultant micropalaeontologist oil and gas industry for over 35 years
- Specialises in Upper Cretaceous Chalk stratigraphy
- Honorary lecturer, MSc course in Applied and Petroleum Micropalaeontology, University of Birmingham
- President Geologists' Association
- Chairman Hertfordshire Geological Society
- Past Chairman The Micropalaeontology Society
- Written over 25 peer reviewed articles, mainly about Cretaceous chalks









Jurassic (undifferentiated)



Pre-Anglian glaciation route for the Proto-Thames - half a million years ago

SINCH

THERE

the sector

SNCK

SNCH

MERSHAM

SNCk

haiten

的世纪 164日

SNOK

Internet

Ð

CEAL COL



BNCK

SNO





R. Misbourne – Chalfont St. Giles, summer 2008